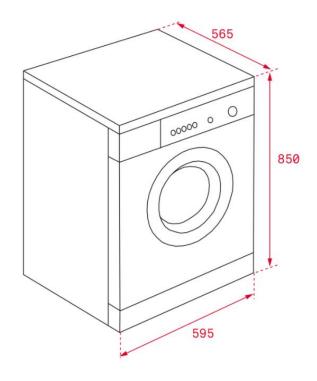

D display
- Maximum spin speed: 1400 r.pm
- Electronic washing managment (Fuzzy Logic)
- Special programs: wool, children's clothing and 15'
- Fast program 15 minutes
- 32 cm wide porthole
- Function buttons for: on/off, program selector, delay programming, temperature, spinning exclusion and special functions
- Delay timer 1-24h
- Balance control system
- Locking system in case of lack of water or electricity
- Foam control system
- Annual Energy Consumption: 115 kWh
- Water Consumption: 39 litre
- HK EMSD Energy Label: Grade 1

Country of Origin: China

### **External Dimensions**

- H 850 mm
- W 595 mm
- D 565 mm

#### **Electric Connection – Technical Features**

• Frequency: 50

Power rate: 220-240Maximum Nominal Power: 2000

• Water efficiency: Grade 1





Photo for reference Only