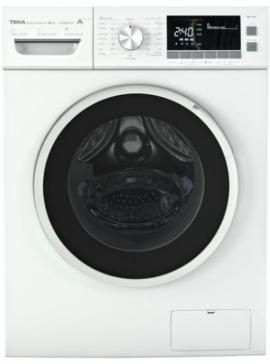

## **Product description**

- Free standing washing machine
- Washing capacity: 8 Kg
- Inverter Motor
- Woolmark certification
- 16 washing programs
- Electronic control panel
- LCD display
- Maximum spin speed: 1400 r.pm
- Electronic washing managment (Fuzzy Logic)
- Special programs: wool, children's clothing and 15'
- Fast program 15 minutes
- 32 cm wide porthole
- Function buttons for: on/off, program selector, delay programming, temperature, spinning exclusion and special functions
- Delay timer 1-24h
- Balance control system
- Locking system in case of lack of water or electricity
- Foam control system
- Annual Energy Consumption: 115 kWh
- Water Consumption: 39 litre
- HK EMSD Energy Label: Grade 1