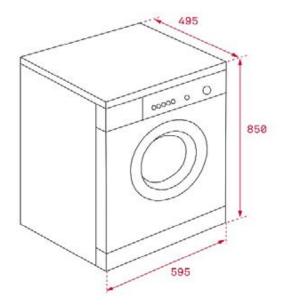

garment, extra rinse, Pre wash, Memory program
- Delayed timer
- Delay door opening
- Auto lock door
- Child lock
- Automatic regulation of water consumption
- Cancle spin cycle
- Delicate fablics programme
- Intense programme
- Economy programme
- Fast Programme
- Noise level washing/spinning (dB): 62/79
- Drum capacity (LITRES): 45.5
- Spinning speeds (all setting):0-400-600-800-1000-1200-1400
- Annual Energy Consumption: 226 kWh
- Water Consumption: 48 litre
- Energy Effiency Class: A+++ (EU)
- HK EMSD Energy Label: Grade 1

Country of Origin: China

Photo for reference Only

### **External Dimensions**

- H 850 mm
- W 595mm
- D 495 mm

## **Electric Connection – Technical Features**

Frequency (Hz): 50
Power rate (V): 220-240
Maximum Nominal Power (W): 2050
Water efficiency: Grade 1