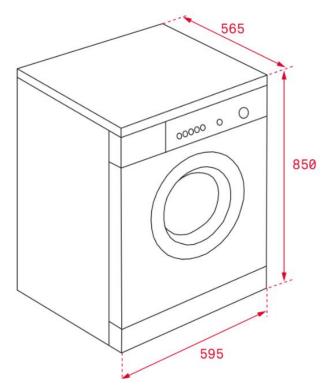

**Electric Connection – Technical Features** 

Maximum Nominal Power (W):

Foam control system

Country of Origin: China

• H 850 mm

W 595 mm D 565 mm

Frequency (Hz): Power rate (V):

Water efficiency: